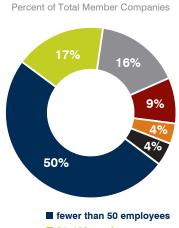

## **OMA Membership by Size of Company** (based on number of employees)

■ 51-100 employees

■ 101-250 employees

■ 251-500 employees ■ 501-1,000 employees

■ 1,001 + employees

**OMA Membership** by Geographic Location