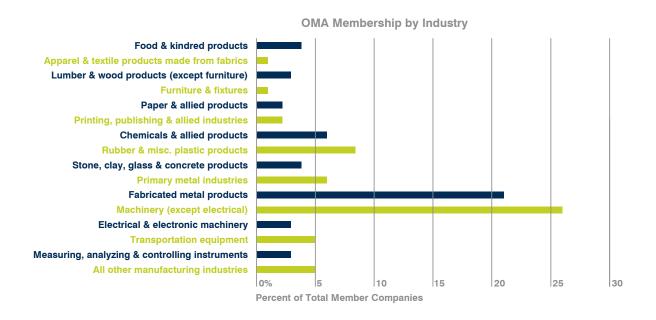

## **OMA MEMBERS PROFILE**

OMA membership reflects the full diversity of manufacturing across Ohio.

For more information on the OMA and the benefits of membership, call 800-662-4463 or email oma@ohiomfg.com or visit www.ohiomfg.com and click "Join OMA."