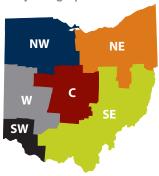

## **OMA Membership by Size of Company** (based on number of employees)

■ 51-100 employees

■ 101-250 employees

■ 251-500 employees ■ 501-1,000 employees

■ 1,001 + employees

**OMA Membership** by Geographic Location

|                  | # of<br>Members | % of<br>Members |
|------------------|-----------------|-----------------|
| Northwest Region | 154             | 12%             |
| Northeast Region | 541             | 42%             |
| Western Region   | 180             | 14%             |
| Central Region   | 177             | 14%             |
| Southwest Region | 103             | 8%              |
| Southeast Region | 85              | 7%              |
| Out of State     | 52              | 4%              |