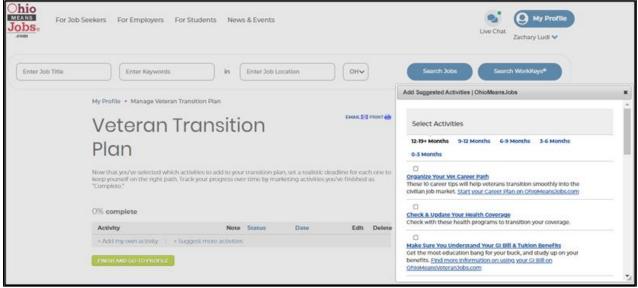

### **Veteran Transition Plan**

- ★They can select tasks and measure progress to their post-military transition goals
- ★Links to Military.com articles & OMJ Tools provide information to help complete each task