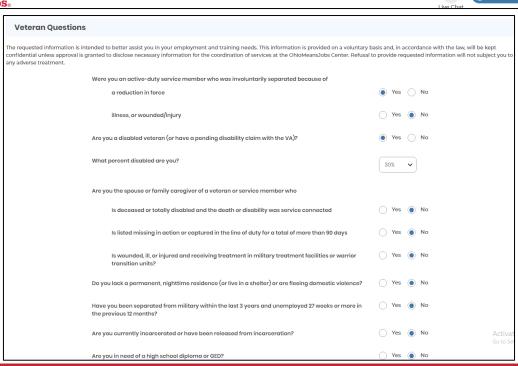

## **Priority of Service**

- ★ Upon identifying as having served in the military, veteran customers are given a Veteran Questionnaire (VQ).
- ★ The VQ helps military veterans and spouses get to the center representative that will best meet their needs.
- ★ VQ is self-attestation, no initial documents needed (e.g., DD-214)
- ★ Provided to all with at least 1 day of military service.

|                                                                                                                                                                                                                                                                                                                                                                                     |                                                                                                                         | ob and Family Services ESTIONNAIRE                                |                                                 |                             |  |
|-------------------------------------------------------------------------------------------------------------------------------------------------------------------------------------------------------------------------------------------------------------------------------------------------------------------------------------------------------------------------------------|-------------------------------------------------------------------------------------------------------------------------|-------------------------------------------------------------------|-------------------------------------------------|-----------------------------|--|
| Name                                                                                                                                                                                                                                                                                                                                                                                |                                                                                                                         |                                                                   | Date of Birth                                   |                             |  |
| Address (including City, State, & ZIP                                                                                                                                                                                                                                                                                                                                               | Code)                                                                                                                   |                                                                   |                                                 |                             |  |
| E-mail Address Pho                                                                                                                                                                                                                                                                                                                                                                  |                                                                                                                         |                                                                   | Phone Number                                    |                             |  |
| Branch of Service                                                                                                                                                                                                                                                                                                                                                                   | Dates of Service                                                                                                        | Discharge T                                                       | Discharge Type                                  |                             |  |
| The requested information is inte<br>provided on a voluntary basis and<br>disclose necessary information for<br>requested information will not sut<br>Were you an active duty service:                                                                                                                                                                                              | <ul> <li>d, in accordance with the last<br/>or the coordination of service<br/>oject you to any adverse to</li> </ul>   | aw, will be kept confident<br>ces at the OhioMeansJot<br>eatment. | ial unless approval in<br>os Center. Refusal to | s granted to<br>provide the |  |
| reduction in force, illness, or wounded/ injured?                                                                                                                                                                                                                                                                                                                                   |                                                                                                                         |                                                                   | Yes                                             | ☐ No                        |  |
| Are you a disabled veteran (or have a pending disability claim with the VA)?                                                                                                                                                                                                                                                                                                        |                                                                                                                         |                                                                   | ☐ Yes                                           | □ No                        |  |
| Are you the spouse or family caregiver of a veteran or service member who:  Is deceased or totally disabled and the death or disability was service connected;  Is listed missing in action or captured in the line of duty for a total of more than 90 days; or  Is wounded, ill, or injured and receiving treatment in military treatment facilities or warrior transition units? |                                                                                                                         |                                                                   | an 90 Yes                                       | □ No                        |  |
| Do you lack a permanent, nighttime residence (or live in a shelter) or are fleeing domestic violence?                                                                                                                                                                                                                                                                               |                                                                                                                         |                                                                   | nestic Yes                                      | □ No                        |  |
| Have you been separated from military within the last 3 years and unemployed 27 weeks or more in the previous 12 months?                                                                                                                                                                                                                                                            |                                                                                                                         |                                                                   | eeks Yes                                        | □ No                        |  |
| Are you currently incarcerated or have been released from incarceration?                                                                                                                                                                                                                                                                                                            |                                                                                                                         |                                                                   | ☐ Yes                                           | □ No                        |  |
| Are you in need of a high school diploma or GED?                                                                                                                                                                                                                                                                                                                                    |                                                                                                                         |                                                                   | ☐ Yes                                           | □ No                        |  |
| Are you a veteran or Transitional Service Member age 18 to 24?                                                                                                                                                                                                                                                                                                                      |                                                                                                                         |                                                                   | ☐ Yes                                           | □ No                        |  |
| Are you a transitioning Service Member with DD-2958?                                                                                                                                                                                                                                                                                                                                |                                                                                                                         |                                                                   | ☐ Yes                                           | □ No                        |  |
| Are you a veteran of the Vietnam Era (February 28, 1961 to May 7, 1975)?                                                                                                                                                                                                                                                                                                            |                                                                                                                         |                                                                   | ☐ Yes                                           | □ No                        |  |
| What is your family income?                                                                                                                                                                                                                                                                                                                                                         | -                                                                                                                       |                                                                   |                                                 |                             |  |
| Annual gross income:  I give my approval for OhioMeane exchange and disclose necessar via the OhioMeans.Jobs Center a and understand that the above in of services and/or penalties as sp                                                                                                                                                                                           | sJobs Center staff, Jobs for<br>y information about me for<br>nd/or partner agencies. I a<br>formation, if misrepresent | services to be provided t<br>ttest that the information           | to me by all program<br>stated above is true    | and accurate,               |  |
| Signature                                                                                                                                                                                                                                                                                                                                                                           |                                                                                                                         |                                                                   | Date                                            |                             |  |
| Staff use only: ODJFS CS ODJFS                                                                                                                                                                                                                                                                                                                                                      | DVOP WIOA Staff                                                                                                         | Education Partne                                                  | er 🗆 Other:                                     |                             |  |
| FS 01863 (Rev. 2/2019)                                                                                                                                                                                                                                                                                                                                                              |                                                                                                                         |                                                                   |                                                 |                             |  |

## **Priority of Service**

- ★ VQ available on OhioMeansJobs.com
- ★ All veterans, military spouses and veteran spouses registered on OMJ can fill out a VQ.
- ★ VQ will be available via a yellow alert banner at the top of the OMJ page or in their OMJ profile
- ★ VQ will transfer in-real time as a notification to state staff.
- ★ Staff will reach out for reemployment assistance and direct customers to centers, following local workflows
- ★ Encourage veterans to fill it out